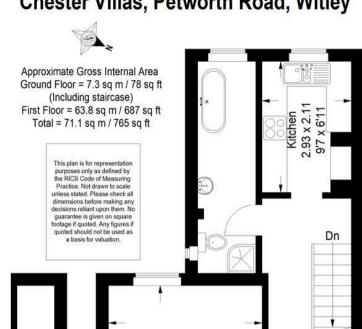

s - 0.2 miles Dentist - 0.1 miles

A3 - 2 miles M25 - 16 miles M3 - 16 miles

Council Tax Band - B Payable - £1927.23p (2025/26) EPC Rating - D

Leasehold - 999 years from Oct 2014 + Share Of Freehold

Service Charge - Shared Ground Rent - £ Nil





Directions: Leave Godalming is a southerly direction on the A3100 to Milford and on entering Milford Village take the first exit left at the mini roundabout into Church Road. Continue to the next roundabout and take the first exit again, this time on the A283/Petworth Road. Continue along the Petworth Road for approximately one mile and as you enter the centre of Witley Village 2 Chester Villas will be found immediately after the Witley Village Store on your right hand side.



## rightmove 🗅

## Chester Villas, Petworth Road, Witley

ZOOPLO







Emery& Orchard

ESTATE AGENTS

20 High Street Godalming Surrey GU7 1EB

email:office@emery-orchard.co.uk

A member of OnThe Market.com

PrimeLocation.com

Note: These details are intended as a guide only and whilst believed to be correct are not guaranteed and they do not form part of any contract. We would inform prospective purchasers that we have not tested any equipment, appliances, fixtures, fittings or services. Any items not referred to in these particulars are excluded from the sale unless separately agreed. The distance to services & schools are approximate and given as a guide only. Prospective purchasers must check the admission policy for any school mentioned as these may vary.

First Floor

**Ground Floor**