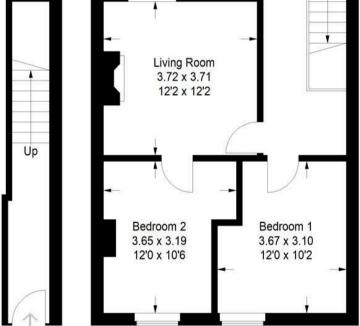

- 0.2 miles Dentist - 0.1 miles

A3 - 2 miles M25 - 16 miles M3 - 16 miles

Council Tax Band - B Payable - £1927.23p (2025/26) EPC Rating - D

Leasehold - 999 years from Oct 2014 + Share Of Freehold

Service Charge - Shared Ground Rent - £ Nil





Directions: Leave Godalming is a southerly direction on the A3100 to Milford and on entering Milford Village take the first exit left at the mini roundabout into Church Road. Continue to the next roundabout and take the first exit again, this time on the A283/Petworth Road. Continue along the Petworth Road for approximately one mile and as you enter the centre of Witley Village 2 Chester Villas will be found immediately after the Witley Village Store on your right hand side.



## rightmove 🗅

## Chester Villas, Petworth Road, Witley

ZOOPLO







Emery& Orchard

ESTATE AGENTS

20 High Street Godalming Surrey GU7 1EB

email:office@emery-orchard.co.uk

A member of OnThe Market.com

PrimeLocation.com

Note: These details are intended as a guide only and whilst believed to be correct are not guaranteed and they do not form part of any contract. We would inform prospective purchasers that we have not tested any equipment, appliances, fixtures, fittings or services. Any items not referred to in these particulars are excluded from the sale unless separately agreed. The distance to services & schools are approximate and given as a guide only. Prospective purchasers must check the admission policy for any school mentioned as these may vary.

First Floor

**Ground Floor**